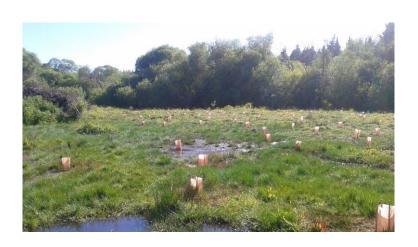

|                             | <b>Site description</b> Brief description of planting site, previous landuse, current vegetation cover e.g. riparian zone in rank grass, recently logged exotic steep hillcountry forest, scattered native shrubland, dense low woody scrub weeds dominated by gorse, urban/periurban/rural |  |  |  |  |  |  |  |  |
|-----------------------------|---------------------------------------------------------------------------------------------------------------------------------------------------------------------------------------------------------------------------------------------------------------------------------------------|--|--|--|--|--|--|--|--|
|                             | ·                                                                                                                                                                                                                                                                                           |  |  |  |  |  |  |  |  |
| Altitude (m)                | Altitude (m) 19m (average)                                                                                                                                                                                                                                                                  |  |  |  |  |  |  |  |  |
| Aspect of site (N, S, E, W) | NE                                                                                                                                                                                                                                                                                          |  |  |  |  |  |  |  |  |

#### Diagram, map or aerial photo of planting site

Indicate access points, local roads, geographical features, etc...