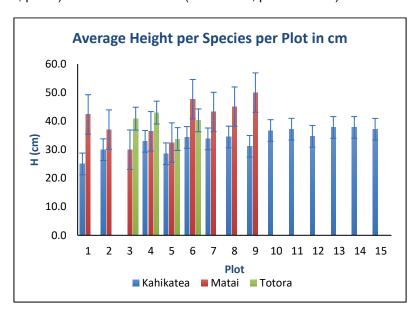

#### 2. Height

- The average heights of Matai (*Prumnopitys taxifolia*), Totora (*Podocarpus cunninghami*) and Kahikatea (*Dacrycarpus dacrydioides*) seedlings in the first monitoring period were 40.5 ± 6.9 cm, 39.5 ± 5.0 cm and 33.7 ± 3.8 cm, respectively.
- The tallest Matai seedling was found in plot 9 (one individual measuring 50.cm). Matai seedlings in plot 6 were, on average, the second tallest individuals of the sampled area (13 seedlings = 47.7 ± 12.5 cm).
- The most abundant seedling species in the sampled area (Kahikatea = 432 individuals) had the lowest estimated seedling height for the period. This species' tallest individuals tended to concentrate in plots 13 and 14 (both 37.8 ± 10.3 cm, on average).
- The average height of dead seedlings was: 28.3 ± 4.75 cm (three Kahikatea, plots 7, 9 and 10), 31.4 cm (one Matai, plot 7) and 34.2 ± 4.17 cm (two Totora, plots 3 and 4).

Figure 2 – Average heights (cm) of Matai (*Prumnopitys taxifolia*), Totora (*Podocarpus cunninghami*) and Kahikatea (*Dacrycarpus dacrydioides*) seedlings in the first monitoring period, per plot.

| Racle                          |                     |                     |                    |                               |               |              |        |       |  |  |
|--------------------------------|---------------------|---------------------|--------------------|-------------------------------|---------------|--------------|--------|-------|--|--|
| Transect No.                   |                     |                     |                    | Plot No. 1                    |               |              |        |       |  |  |
| Notes on sam                   | npling <i>Fla</i> i | t surface, dry, nea | ar the horse farm, | m, covered in grass           |               |              |        |       |  |  |
| Transect/grid                  |                     | degrees)            |                    | Transect                      | grid line no. |              |        |       |  |  |
| Plot point dist                |                     |                     |                    |                               |               |              |        |       |  |  |
| Transect type                  |                     |                     |                    |                               |               |              |        | -     |  |  |
| • •                            |                     | CULAR – 10 m ra     | dius               |                               |               |              |        |       |  |  |
| Average plot                   |                     | <u> </u>            |                    | Average plot aspect (degrees) |               |              |        |       |  |  |
|                                |                     | 9.958', E 172°      | GPS Make & M       | odel GARI                     | MIN/          | SPS Accuracy |        |       |  |  |
| 42.197' elev.<br>Easting       | 16M                 |                     | GPSmap 62s         | Northing                      |               |              |        |       |  |  |
| First measur                   | ement (se           | oon after           | Second measu       | _                             |               | Third measu  | rement |       |  |  |
| planting) <b>Date: 29/11/2</b> |                     |                     | Date:              |                               |               | Date:        |        |       |  |  |
| Species                        | Height              | Notes               | Species            | Height                        | Notes         | Species      | Height | Notes |  |  |
| Matai                          | (cm)<br>40          |                     |                    | (cm)                          |               |              | (cm)   |       |  |  |
| Matai                          | 40                  |                     |                    |                               |               |              |        |       |  |  |
| Matai                          | 40                  |                     |                    |                               |               |              |        |       |  |  |
| Matai                          | 30                  |                     |                    |                               |               |              |        |       |  |  |
| Matai                          | 30                  |                     |                    |                               |               |              |        |       |  |  |
| Kahi                           | 30                  |                     |                    |                               |               |              |        |       |  |  |
| Matai                          | 30                  |                     |                    |                               |               |              |        |       |  |  |
| Matai                          | 60                  |                     |                    |                               |               |              |        |       |  |  |
| Matai                          | 70                  |                     |                    |                               |               |              |        |       |  |  |
| Kahi                           | 20                  |                     |                    |                               |               |              |        |       |  |  |
| Matai                          | 35                  |                     |                    |                               |               |              |        |       |  |  |
| Matai                          | 50                  |                     |                    |                               |               |              |        |       |  |  |
| Matai                          | 35                  |                     |                    |                               |               |              |        |       |  |  |
| Matai                          | 30                  |                     |                    |                               |               |              |        |       |  |  |
| Matai                          | 35                  |                     |                    |                               |               |              |        |       |  |  |
| Matai                          | 40                  | border              |                    |                               |               |              |        |       |  |  |
| Kahi                           | 25                  |                     |                    |                               |               |              |        |       |  |  |
| Matai                          | 60                  |                     |                    |                               |               |              |        |       |  |  |
| Matai                          | 40                  |                     |                    |                               |               |              |        |       |  |  |
| Matai                          | 55                  |                     |                    |                               |               |              |        |       |  |  |
|                                |                     |                     |                    |                               |               |              |        |       |  |  |
|                                |                     |                     |                    |                               |               |              |        |       |  |  |
|                                |                     |                     |                    |                               |               |              |        |       |  |  |
|                                |                     |                     |                    |                               |               |              |        |       |  |  |
|                                |                     |                     |                    |                               |               |              |        |       |  |  |
|                                |                     |                     |                    |                               |               |              |        |       |  |  |
|                                |                     |                     |                    |                               |               |              |        |       |  |  |
|                                |                     |                     |                    |                               |               |              |        |       |  |  |