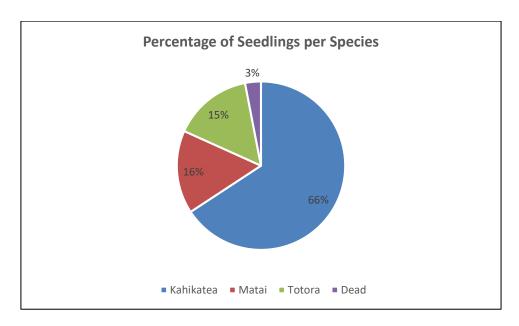

#### 1. Survival

- Fifteen (15) 10m- radius plots were randomly established in the area, marked with Y-posts and geo-referenced;
- A total of 657 seedlings were measured in the sampling area: 433 Kahikatea, 105 Matai and 100 Totora.
- A total of 20 dead seedlings were found, which represent 3.04% mortality rate for the total number of seedlings that were sampled:
  - o 4 Totora
  - o 9 Kahikatea
  - o 7 Matai

Figure 1 – Percentage of surviving seedlings per species and percentage of dead seedlings in the sampling area.